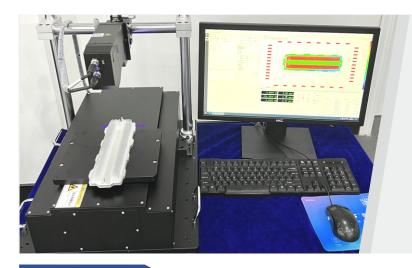

## APPLICATION CASE

Line Laser Displacement Sensor

## **Line Laser Displacement Sensor**

PMS-L4000

High accuracy and simultaneous measurement of multiple dimensions on a contour

## Product Advantage:

- Fast, accurate, non-contact, easy to install, simultaneous measurement of multiple dimensions on a contour
- ◆ Realize the measurement of any contour line dimension of the object, such as height difference, width, angle, radius, etc. It can also realize the defect detection, appearance dimension scanning, surface feature tracking and other functions.